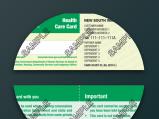

## Health Insurance Card

pack pack view

Hover over each section of the sample card below to see its purpose.

#### YOUR INSURER

ID A1234 56789

Name: JANE SMITH

**Health Plan** 

(80840) 1234567890

GRP:123456-123-12345

PCP: Dr. John Q. Physician

**Family Member** 

PCP: Dr. John Q. Physician

Family Member

PCP: Dr. Prima Rycare

Health Plan HMO/PPO/POS/EPO

 ${f R}$  BIN# 123456

PCP. \$25 SPC: \$40

ER: \$100